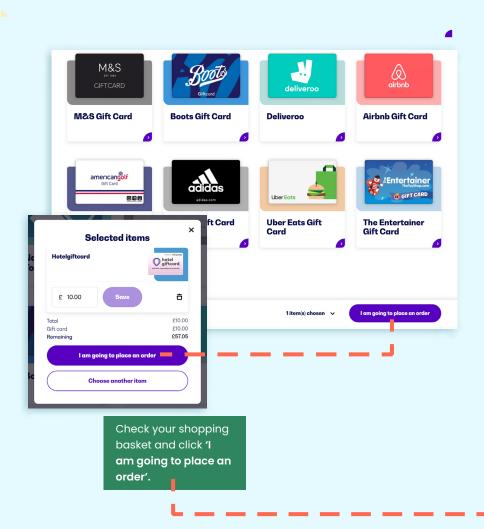

## Step 4

#### Enter details and order

#### Enter your details.

If you select digital gift cards only, you just need to enter your name, email address and phone number. If you (also) select physical gift cards, enter your delivery address and then click 'Continue'.