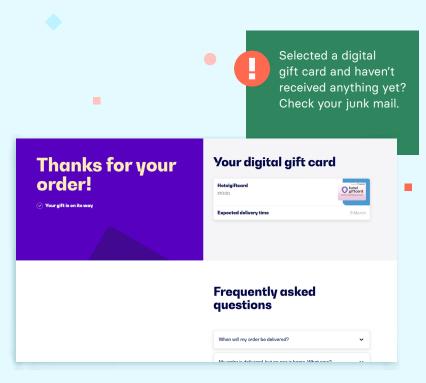

# Redeem the All-in-1 Choice Gift Card

in just 5 steps!

You can only redeem the All-in-1 Choice Gift Card from giftcard.co.uk. As such, it is not possible to redeem other types of gift cards (such as The Dining Out Gift Card, for example).





# Step 2

Enter your 19-digit card number









## Step 4

#### Enter details and order





#### Enter your details.

If you select digital gift cards only, you just need to enter your name, email address and phone number. If you (also) select physical gift cards, enter your delivery address and then click 'Continue'.



### Step 5

Almost ready to go and enjoy!





#### Are you still having problems redeeming?

Try a different browser, or use a smartphone or tablet.

#### Any questions?

Our customer service team will be happy to help you by:

Email: <u>support@giftcards.co.uk</u>

Phone: +44 330 828 1876

Available from: Monday to Friday: 09:00 to 17:00