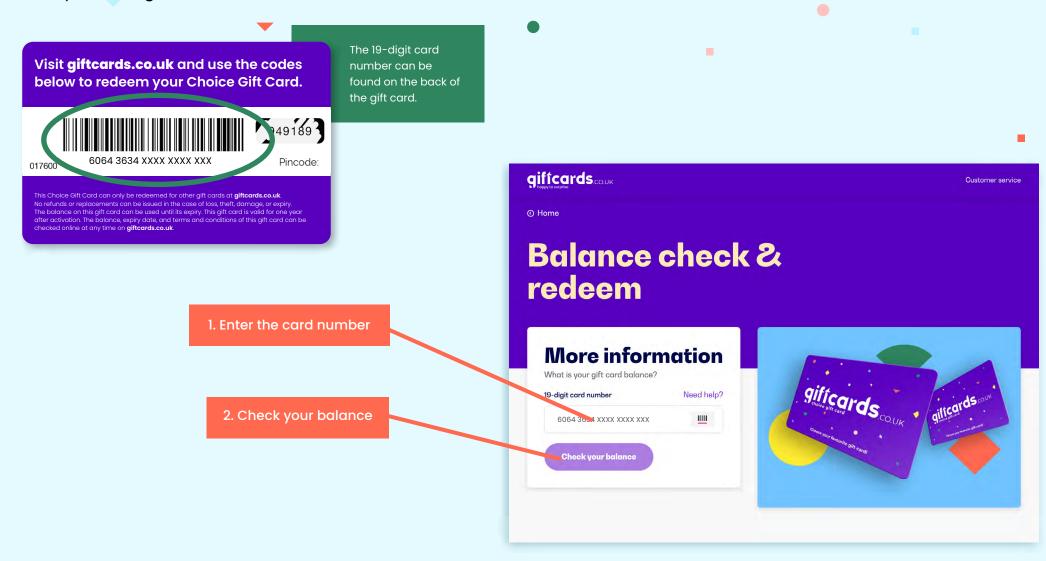

# Redeem the All-in-1 Choice Gift Card

in just 5 steps!

You can only redeem the All-in-1 Choice Gift Card from giftcard.co.uk. As such, it is not possible to redeem other types of gift cards (such as The Dining Out Gift Card, for example).





# Step 2

Enter your 19-digit card number









## Step 4

#### Enter details and order





#### Enter your details.

If you select digital gift cards only, you just need to enter your name, email address and phone number. If you (also) select physical gift cards, enter your delivery address and then click 'Continue'.



### Step 5

Almost ready to go and enjoy!





#### Are you still having problems redeeming?

Try a different browser, or use a smartphone or tablet.

#### Any questions?

Our customer service team will be happy to help you by:

Email: <u>support@giftcards.co.uk</u>

Phone: +44 330 828 1876

Available from: Monday to Friday: 09:00 to 17:00