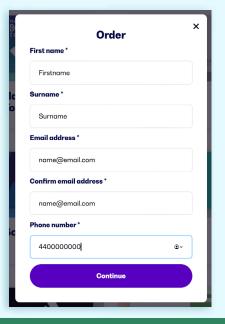

#### Enter details and order

#### Enter your details.

If you select digital gift cards only, you just need to enter your name, email address and phone number. If you (also) select physical gift cards, enter your delivery address and then click 'Continue'.