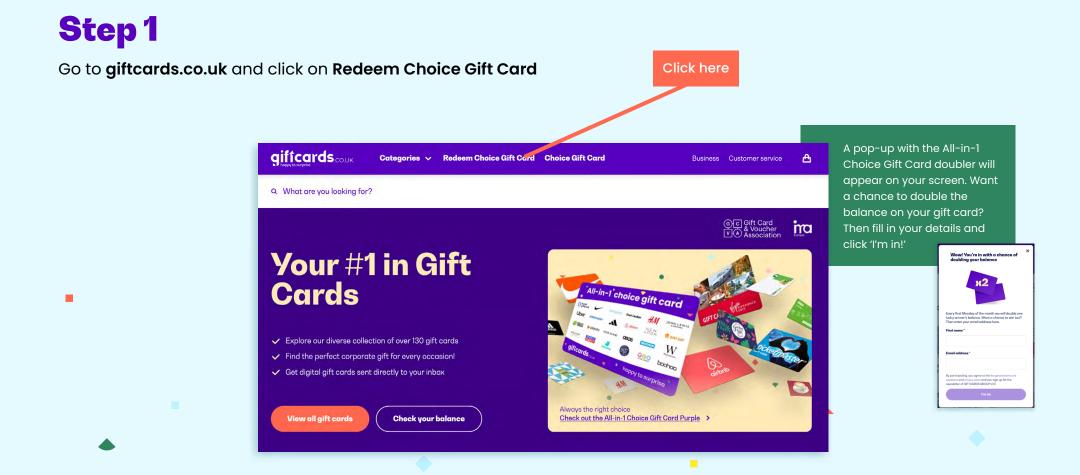

# Redeem the All-in-1 Choice Gift Card

in just 5 steps!

You can only redeem the All-in-1 Choice Gift Card from giftcard.co.uk. As such, it is not possible to redeem other types of gift cards (such as The Dining Out Gift Card, for example).