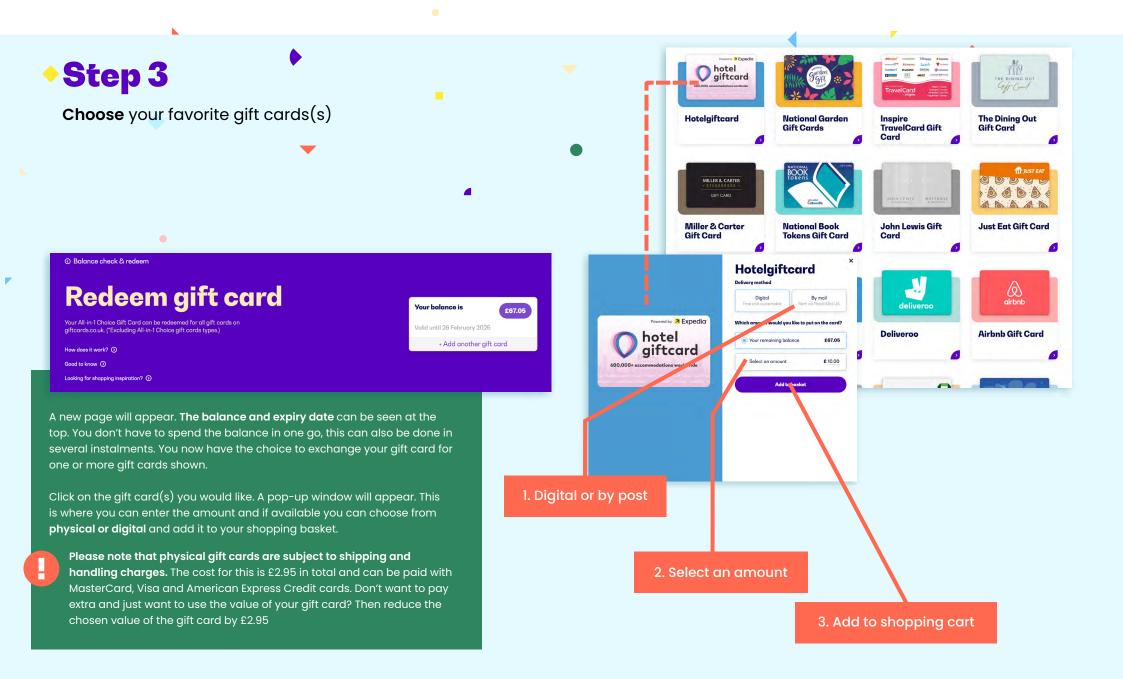

# Redeem the All-in-1 Choice Gift Card

in just 5 steps!

You can only redeem the All-in-1 Choice Gift Card from giftcard.co.uk. As such, it is not possible to redeem other types of gift cards (such as The Dining Out Gift Card, for example).





# Step 2

Enter your 19-digit card number









## Step 4

#### Enter details and order





#### Enter your details.

If you select digital gift cards only, you just need to enter your name, email address and phone number. If you (also) select physical gift cards, enter your delivery address and then click 'Continue'.



### Step 5

Almost ready to go and enjoy!





#### Are you still having problems redeeming?

Try a different browser, or use a smartphone or tablet.

#### Any questions?

Our customer service team will be happy to help you by:

Email: <u>support@giftcards.co.uk</u>

Phone: +44 330 828 1876

Available from: Monday to Friday: 09:00 to 17:00