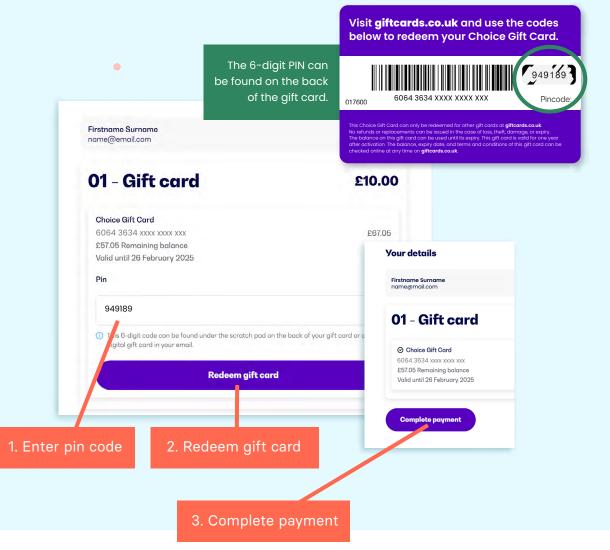

# Redeem the All-in-1 Choice Gift Card

in just 5 steps!

You can only redeem the All-in-1 Choice Gift Card from giftcard.co.uk. As such, it is not possible to redeem other types of gift cards (such as The Dining Out Gift Card, for example).





# Step 2

Enter your 19-digit card number









## Step 4

#### Enter details and order





#### Enter your details.

If you select digital gift cards only, you just need to enter your name, email address and phone number. If you (also) select physical gift cards, enter your delivery address and then click 'Continue'.



### Step 5

Almost ready to go and enjoy!





#### Are you still having problems redeeming?

Try a different browser, or use a smartphone or tablet.

#### Any questions?

Our customer service team will be happy to help you by:

Email: <u>support@giftcards.co.uk</u>

Phone: +44 330 828 1876

Available from: Monday to Friday: 09:00 to 17:00